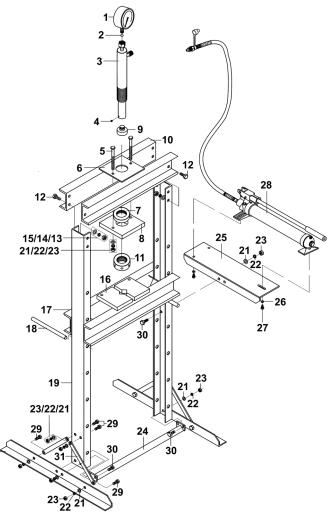

## Parts Information: Hydraulic Press 10tonne Floor Type Model No: YK10F.V3

| Item | Part No.    | Description                      |
|------|-------------|----------------------------------|
| 1    | YK10F.V3-01 | Pressure Gauge                   |
| 2    | YK10F.V3-02 | Plastic Seal Washer              |
| 3    | YK10F.V3-03 | Ram                              |
| 4    | GSM68.S     | Grub Screw M6x8 (Single)         |
| 5    | HHB10140.S  | Hex Head Bolt M10 x 140mm        |
| 6    | YK10F.V3-06 | Support Plate                    |
| 7    | YK10F.V3-07 | Ring Nut                         |
| 8    | YK10F.V3-08 | Ram Support                      |
| 9    | YK10F.V3-09 | Serrated Saddle                  |
| 10   | YK10F.V3-10 | Upper Frame                      |
| 11   | YK10F.V3-11 | Adaptor                          |
| 12   | SS1230.S    | Hex Head Set Screw M12 X 30 Zinc |
| 13   | FWM12.S     | Flat Washer M12 Zinc             |
| 14   | SWM12.S     | Spring Washer M12 Zinc           |
| 15   | SN12.S      | Steel Nut M12 Zinc               |
| 16   | YK10F.V3-16 | Arbor Plate (170x100x20)         |

| Item | Part No.    | Description                                    |
|------|-------------|------------------------------------------------|
| 17   | YK10F.V3-17 | Table                                          |
| 18   | YK10F.V3-18 | Pin, Table Support 220x18mm                    |
| 19   | YK10F.V3-19 | Upright                                        |
| 20   | YK10F.V3-20 | Base Support                                   |
| 21   | FWM10.S     | Flat Washer M10 Zinc                           |
| 22   | SWM10.S     | Spring Washer M10 Zinc                         |
| 23   | SN10.S      | Steel Nut M10 Zinc                             |
| 24   | YK10F.V3-24 | Union Support                                  |
| 25   | YK10F.V3-25 | Pump Support                                   |
| 26   | FWM8.S      | Flat Washer M8 Zinc                            |
| 27   | SS612.S     | Hex Head Set Screw M6 X 12 Zinc                |
| 28   | YK10F.V3-28 | Pump c/w Hose & Handle (100mm Fixing<br>Holes) |
| 29   | SS1025.S    | Hex Head Set Screw M10 X 25 Zinc               |
| 30   | SS1030.S    | Hex Head Set Screw M10 X 30 Zinc               |
| 31   | YK10F.V3-31 | Support Brace                                  |
|      | RE97.10-03  | Hose Assembly (Not Shown)                      |